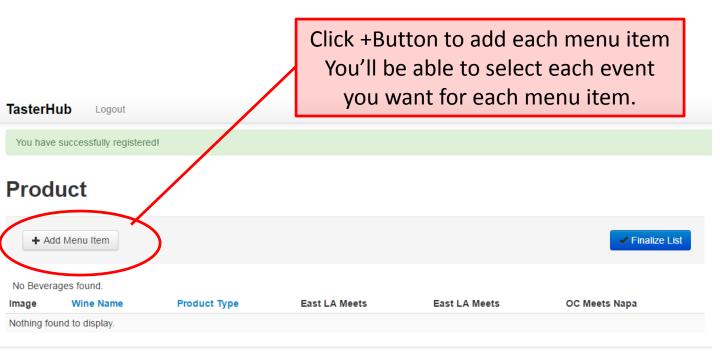

### **Restaurant Menu Item Entry**

You can go back into your registered table to update product information like labels, region, tasting notes after you've finished ordering your wines/spirits/non-alc for your table.

Below is your main page. Once you enter product it will show a summary of the items you've ordered so far.