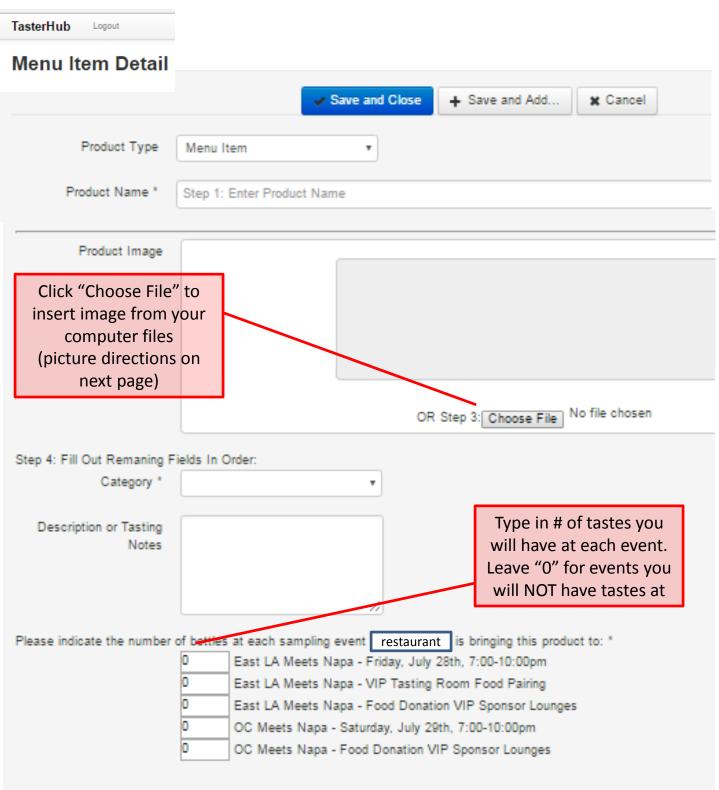

evices.

Click Save.

| TasterHub          | Logout                                               |   |
|--------------------|------------------------------------------------------|---|
| Auctior<br>Item De | Save                                                 |   |
|                    | Step 4: Crop Image By Draging Mouse, Then Click Save |   |
|                    | Save and Close                                       | _ |

### **Restaurant Menu Item Entry**

You can go back into your registered table to update product information like labels, region, tasting notes after you've finished ordering your wines/spirits/non-alc for your table.

Below is your main page. Once you enter product it will show a summary of the items you've ordered so far.



#### **Restaurant Menu Item Detail**



### Menu Item Image Screen

After selecting your menu item photo into the image box, the below pop-up screen will appear. Click over the image to open a box over the part of the image you want to show for your product. The image to the far right is what people will see.

Recommendations: Only put the box around main food item so your product image is as large as possible on mobile devices.

Click Save.