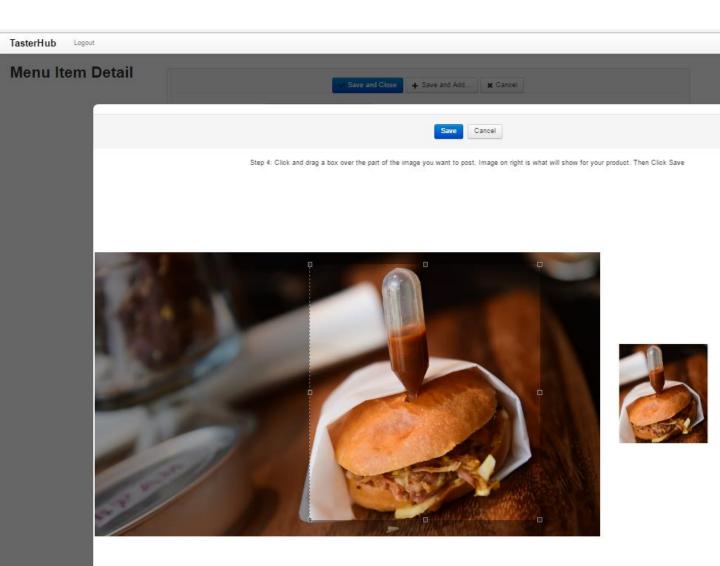

### Menu Item Image Screen

After selecting your menu item photo into the image box, the below pop-up screen will appear. Click over the image to open a box over the part of the image you want to show for your product. The image to the far right is what people will see.

Recommendations: Only put the box around main food item so your product image is as large as possible on mobile devices.

Click Save.