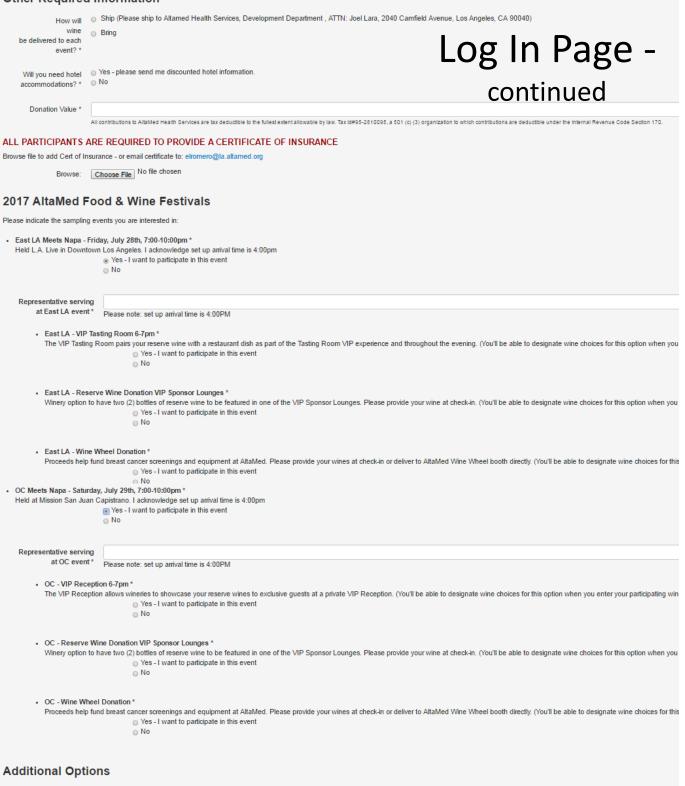

### Log In Page (\*= required info)

TasterHub Login

#### Other Required Information

2 wristbands will be provided for your staff. To purchase additional wristbands please select below: (Drop box with quantities x \$100) limit to 6 available to purchase

Additional Wristbands\* None • Number of Extra Wristbands