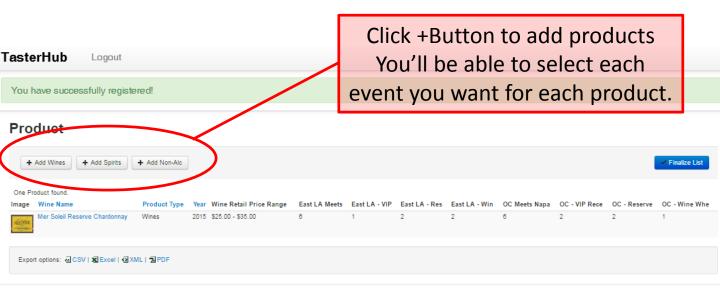

#### **Beverage Product Entry**

You can go back into your registered table to update product information like labels, region, tasting notes after you've finished ordering your wines/spirits/non-alc for your table.

Below is your main page. Once you enter product it will show a summary of the items you've ordered so far.